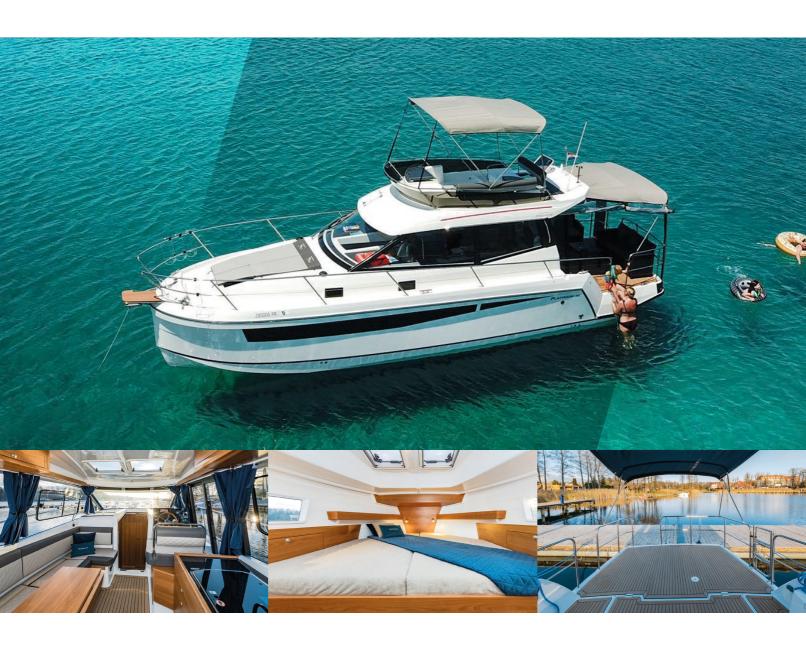

## Platinum 40 yacht

The Platinum 40 is Odysseya Yachts shipyard's latest project in the luxury motor yacht segment. The Platinum 40 is all about comfort, a spacious saloon cockpit, modern design, and excellent nautical characteristics.